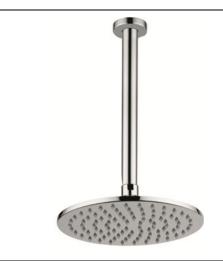

### **Product dimensions:**

• Overall Height / projection: 370 mm

• Exit reach: 370 mm

Exit height:

• Centre distance(s):

Base diameter(s): 65 mm
Product mounted where: Roof
Recommended hole diameter:

• Min. fitting depth required:

• Max. surface depth: