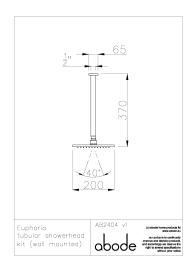

## **Product flow characteristics:**

• Min / Max water pressure: 0.30 / 5 bar • Part G mixed flow rate at 3 bar (I/m): 14.64

Max water temperature: 70° C
Product flow characteristics:

Aerator type:

• Includes output diverter?: No